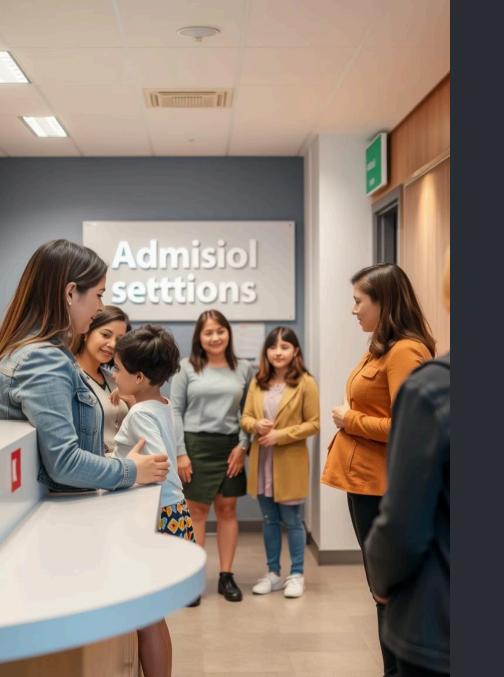

#### **Online Registration**

Fill application form on school website

#### **Document Submission**

Birth certificate, address proof, previous report card

#### **Entrance Test/Interview**

For select grades or schools

Fee Payment & Confirmation Complete admission formalities